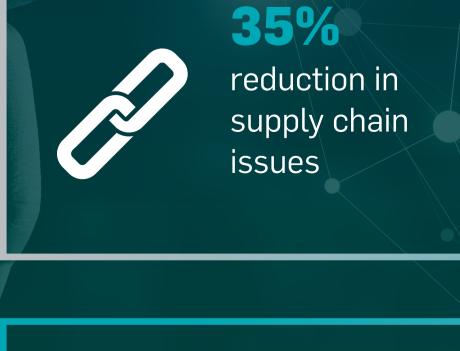

## **PROVEN RESULTS\***

65% reduction in time to resolve supply chain issues

improvement in delivery performance

82%

96%

reduction in

\* Results based on data provided by a global manufacturer that uses TraceLink Supply Chain Issue Management.