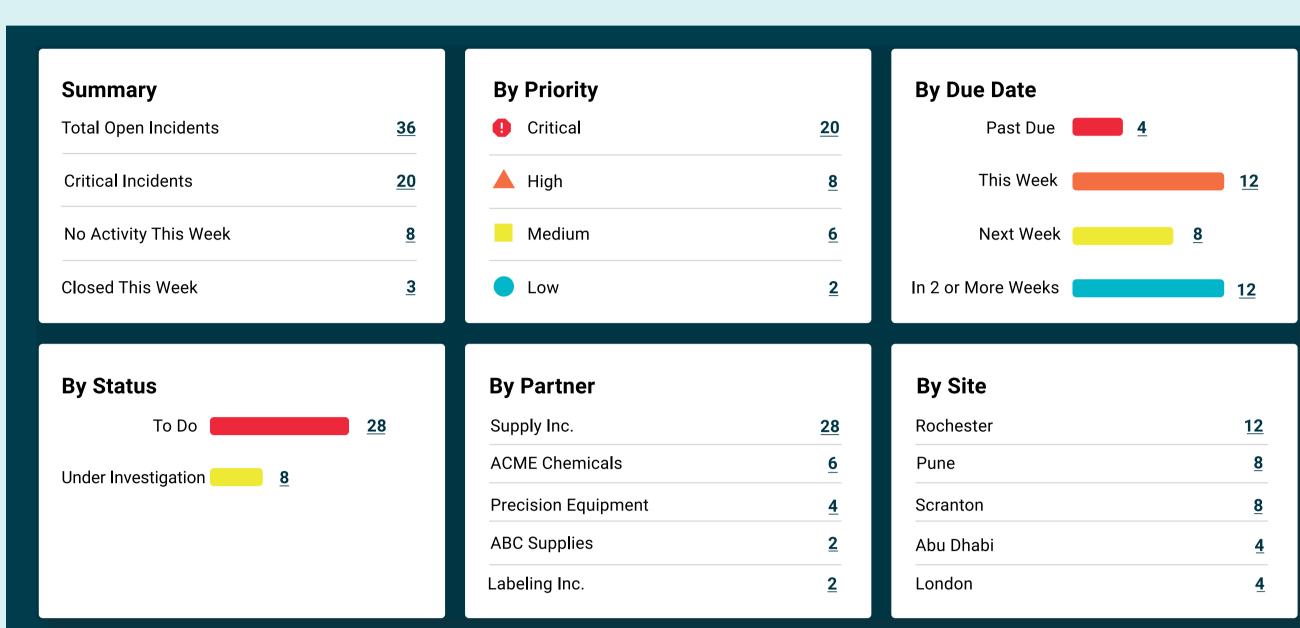

See all issues across your supply chain network grouped by priority, due date,

**Dig Into the Details** Drill down into individual issues to stay informed about the status of resolution processes, prioritize tasks, and assign more resources when needed.

## **Identify Issues Immediately**

All stakeholders across your end-to-end supply chain are connected and empowered to report issues the moment they occur.

Monitor and manage all issues with real-time supply chain issue management dashboards.

Get the data you need to mitigate business impact and prevent recurring issues.