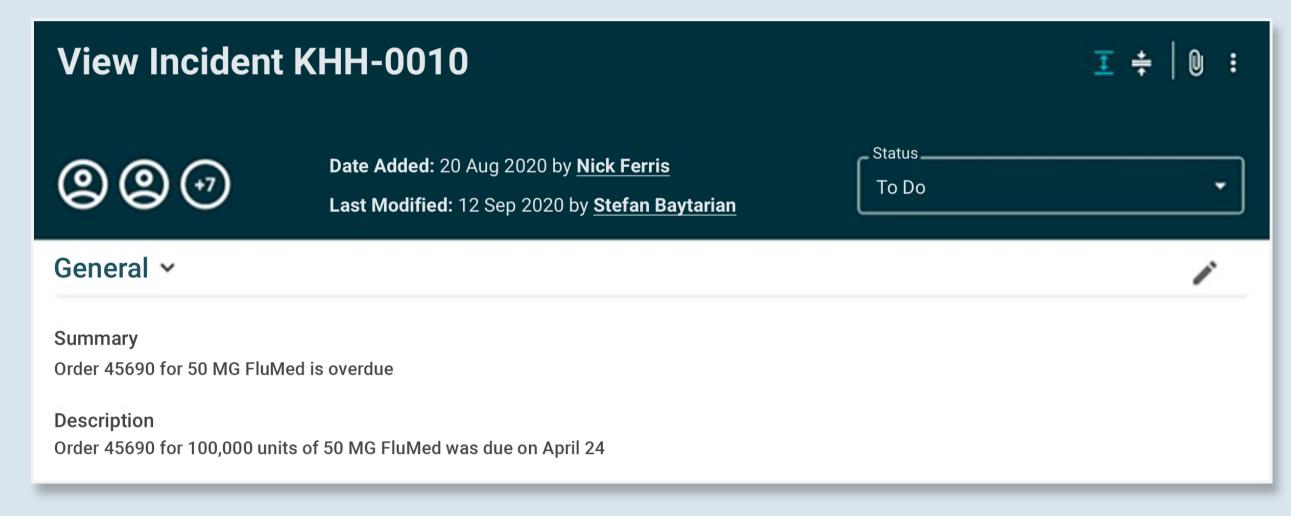

See all issues across your supply chain network grouped by priority, due date,

**Dig Into the Details** Drill down into individual issues to stay informed about the status of resolution processes, prioritize tasks, and assign more resources when needed.