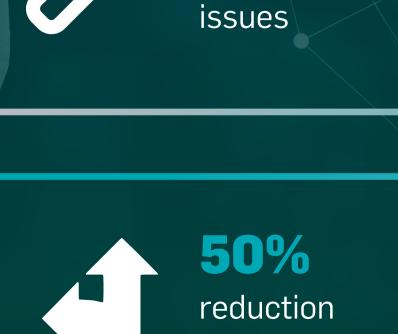

## **PROVEN RESULTS\***

65% reduction in time to resolve supply chain issues

improvement in delivery performance

82%

96%

reduction in

\* Results based on data provided by a global manufacturer that uses TraceLink Supply Chain Issue Management.

97% reduction in manufacturing disruptions

defects per deviations million

Supply Chain Issue Management enables the continuous improvement of your supply chain.

**SUPPLY CHAIN ISSUE MANAGEMENT** tracelink