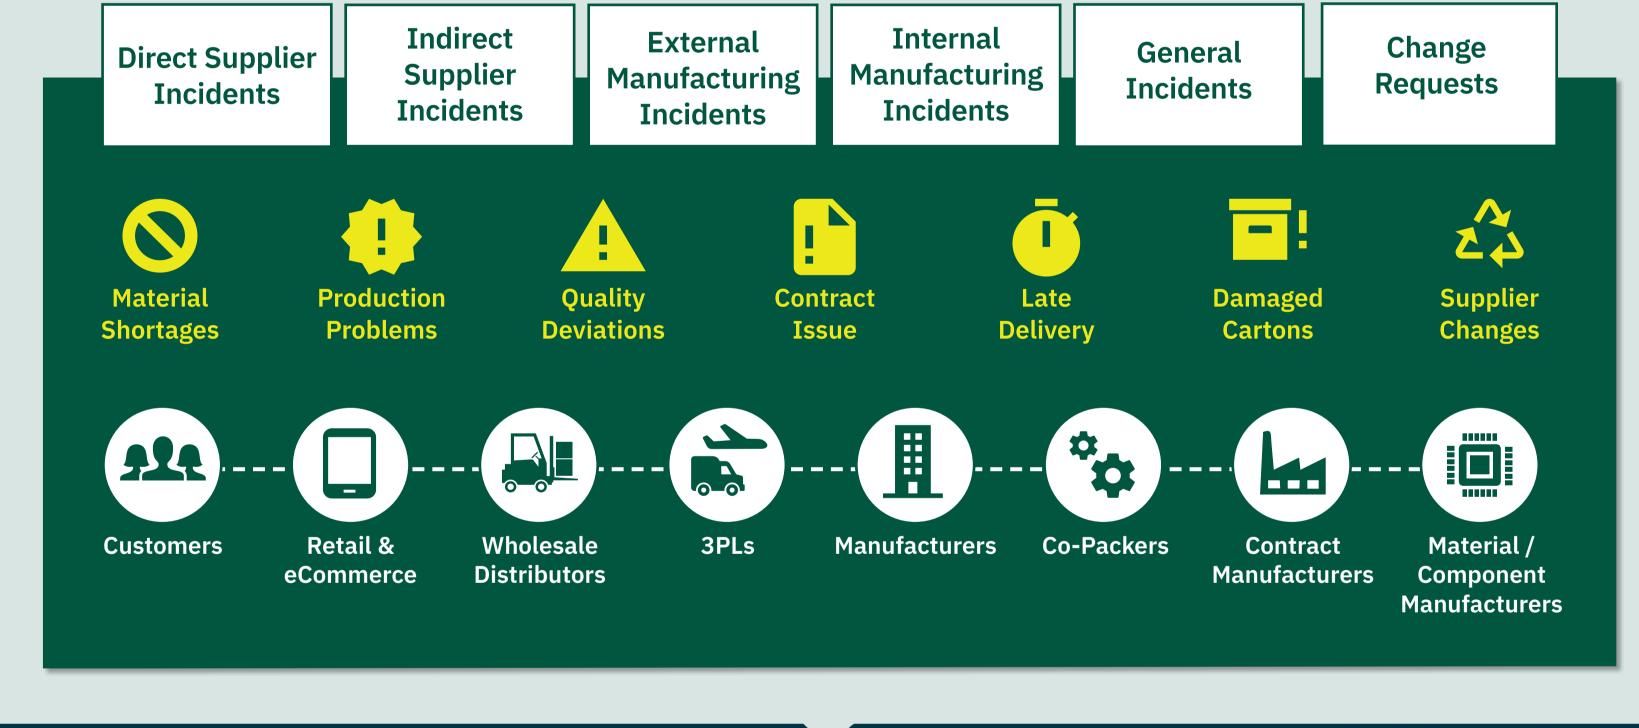

## **Identify Issues Immediately**

All stakeholders across your end-to-end supply chain are connected and empowered to report issues the moment they occur.

Monitor and manage all issues with real-time supply chain issue management dashboards.