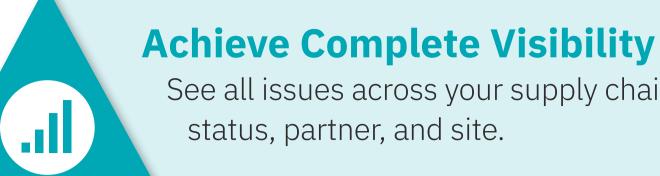

See all issues across your supply chain network grouped by priority, due date,

**Dig Into the Details** Drill down into individual issues to stay informed about the status of resolution processes, prioritize tasks, and assign more resources when needed.

## **Identify Issues Immediately**

All stakeholders across your end-to-end supply chain are connected and empowered to report issues the moment they occur.

Monitor and manage all issues with real-time supply chain issue management dashboards.

Get the data you need to mitigate business impact and prevent recurring issues.